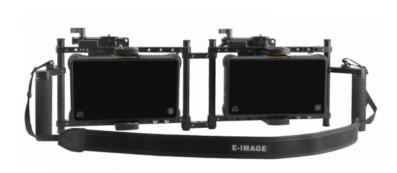

covers with multiple 1/4" and 3/8" mounting threads

V-lock battery mount comes with two B interface at the both sides

Comfortable, adjustable rubber handgrips allow for portability

E-image Q100 TWIN is designed to fit two monitors up to 9" ,featuring rubber handgrips, a padded neck strap, and V-LOCK battery mount with dual-B interfaces,covers with multiple 1/4" and 3/8" mounting threads, this cage makes carrying monitors and accessories simple and comfortable.

#### MAIN FEATURES

- Designed to fit two director monitors up to 9".
- Modular, adjustable cage system with durable aluminum construction.
- Cheese design with numerous 1/4"-20 and 3/8"-16 threaded holes for attachments.
- Attach included V-mount battery plate and wireless transmission system.
- Comfortable, adjustable rubber handgrips allow for portability.

## PRODUCT DISPLAY

Folding state

Frontside show

Backside show