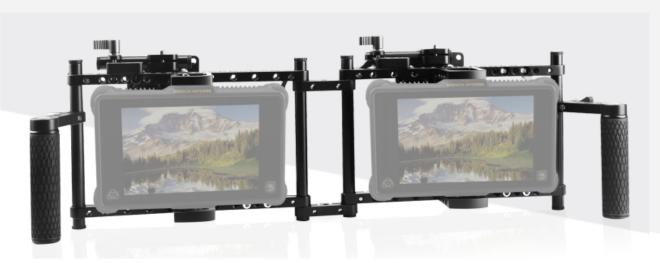

covers with multiple 1/4" and 3/8" mounting threads

V-lock battery mount comes with two B interface at the both sides

Comfortable, adjustable rubber handgrips allow for portability

E-image Q100 TWIN is designed to fit two monitors up to 9" ,featuring rubber handgrips, a padded neck strap, and V-LOCK battery mount with dual-B interfaces,covers with multiple 1/4" and 3/8" mounting threads, this cage makes carrying monitors and accessories simple and comfortable.

#### MAIN FEATURES

- Designed to fit two director monitors up to 9".
- Modular, adjustable cage system with durable aluminum construction.
- Cheese design with numerous 1/4"-20 and 3/8"-16 threaded holes for attachments.
- Attach included V-mount battery plate and wireless transmission system.
- Comfortable, adjustable rubber handgrips allow for portability.

## PRODUCT DISPLAY

Folding state

Frontside show

Backside show