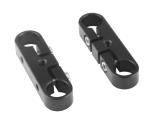

# **OPTIONAL ACCESSORIES**

#### **Q100 TWIN AC**

Combine two Q100 monitor cages to one Q100 TWIN.