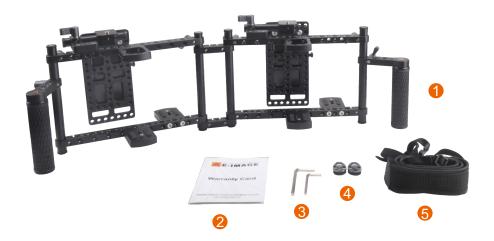

## **PACKING LIST**

- **1** Q100 Twin
- Warranty card
- 8 Hexagon wrench

- 4 Neck strap holder screws
- 6 Padded neck strap