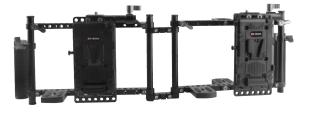

covers with multiple 1/4" and 3/8" mounting threads

V-lock battery mount comes with two B interface at the both sides

Comfortable, adjustable rubber handgrips allow for portability

E-image Q100 TWIN is designed to fit two monitors up to 9" ,featuring rubber handgrips, a padded neck strap, and V-LOCK battery mount with dual-B interfaces,covers with multiple 1/4" and 3/8" mounting threads, this cage makes carrying monitors and accessories simple and comfortable.

#### MAIN FEATURES

- Designed to fit two director monitors up to 9".
- Modular, adjustable cage system with durable aluminum construction.
- Cheese design with numerous 1/4"-20 and 3/8"-16 threaded holes for attachments.
- Attach included V-mount battery plate and wireless transmission system.
- Comfortable, adjustable rubber handgrips allow for portability.