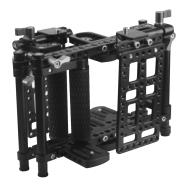

## PRODUCT DISPLAY

Folding state

Frontside show

Backside show

#### **Q100 TWIN AC**

Combine two Q100 monitor cages to one Q100 TWIN.